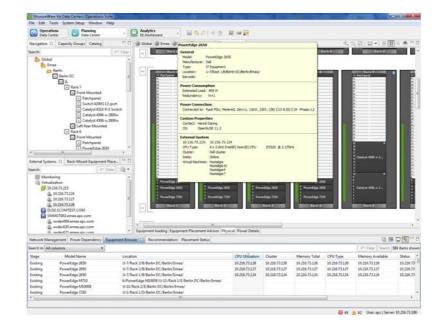

### Schneider Electric's Data Center **Infrastructure Management Offer**

StruxureWare Data Center Expert - a

scalable monitoring system which collects, organizes and distributes critical alerts, surveillance video and key information, in real time providing a unified view of complex physical infrastructure environments from anywhere on the network.

 StruxureWare Data Center Operation provides the operations framework and management of data center physical infrastructure. The platform ties real-time device management of power, cooling and related physical infrastructure devices with the potential impact to physical servers hosting virtual machines.