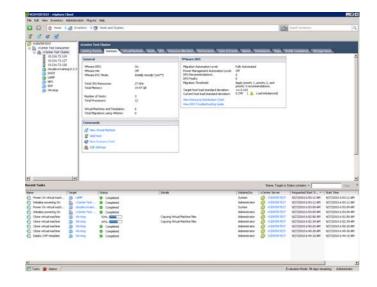

VMware vSphere is integrated with StruxureWare Data Center Operation assuring the protection and safe migration of virtual machines to healthy hosts.

The VMware vSphere Integration for StruxureWare Data Center Operation provides data center managers with relevant virtual machine information on virtual hosts.